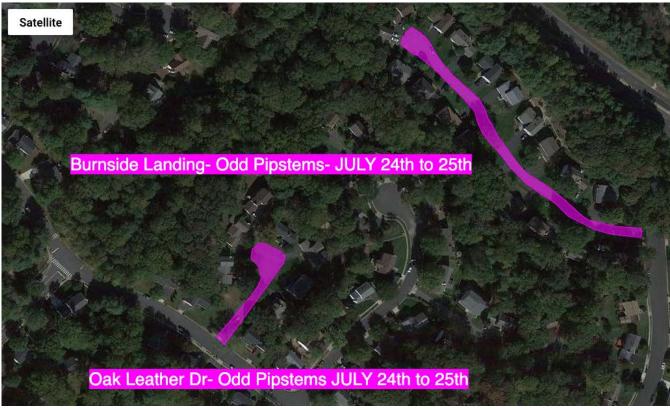

Weather permitting; the schedule for ASPHALT MILL AND PAVE/ STRIPING AT SPECIFIC LOCATIONS IS:

 PURPLE ON MAP- Monday JULY 24<sup>th</sup>, 2023 to Tuesday JULY 25<sup>th</sup>, 2023

[SEE MAP ON REVERSE SIDE]

Your cooperation is very much appreciated.