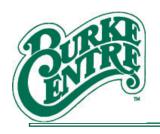

Weather permitting; the schedule for ASPHALT MILL AND PAVE/ STRIPING AT SPECIFIC LOCATIONS IS:

 PURPLE ON MAP- Monday JULY 24<sup>th</sup>, 2023 to Tuesday JULY 25<sup>th</sup>, 2023

[SEE MAP ON REVERSE SIDE]

Your cooperation is very much appreciated.