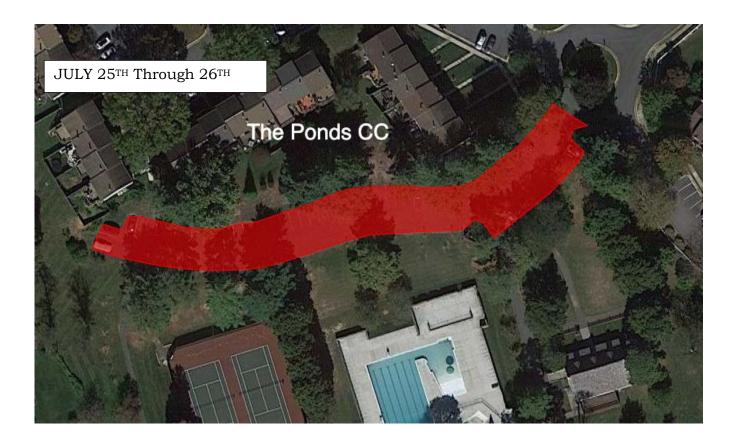

• <u>RED ON MAP- Tuesday JULY 25<sup>th</sup>, 2023, 7:00AM to Wednesday</u> JULY 26<sup>th</sup> 5:00PM

#### VEHICLES THAT ARE NOT REMOVED PRIOR TO THE COMMENCEMENT OF WORK WILL BE TOWED TO THE NEAREST COMMUNITY CENTER.

If you have any questions or have special circumstances that would warrant further assistance, please contact SMARTIN@BURKECENTRE.ORG [SEE MAP ON REVERSE SIDE]