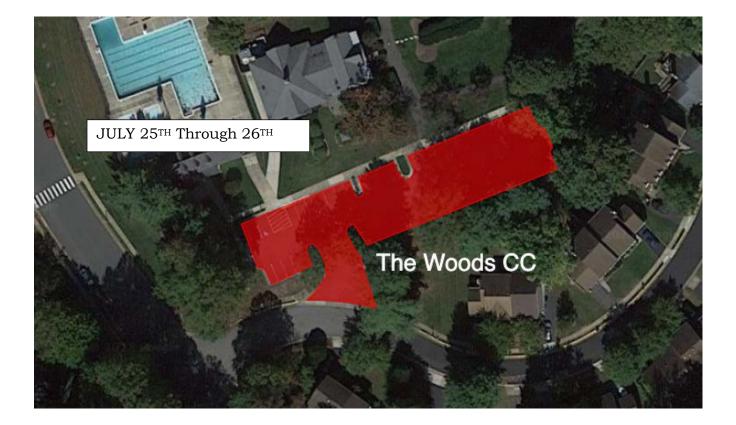

• <u>RED ON MAP- Tuesday JULY 25<sup>th</sup>, 2023, 7:00AM to Wednesday</u> JULY 26<sup>th</sup> 5:00PM

#### VEHICLES THAT ARE NOT REMOVED PRIOR TO THE COMMENCEMENT OF WORK WILL BE TOWED TO THE NEAREST COMMUNITY CENTER.

If you have any questions or have special circumstances that would warrant further assistance, please contact SMARTIN@BURKECENTRE.ORG [SEE MAP ON REVERSE SIDE]