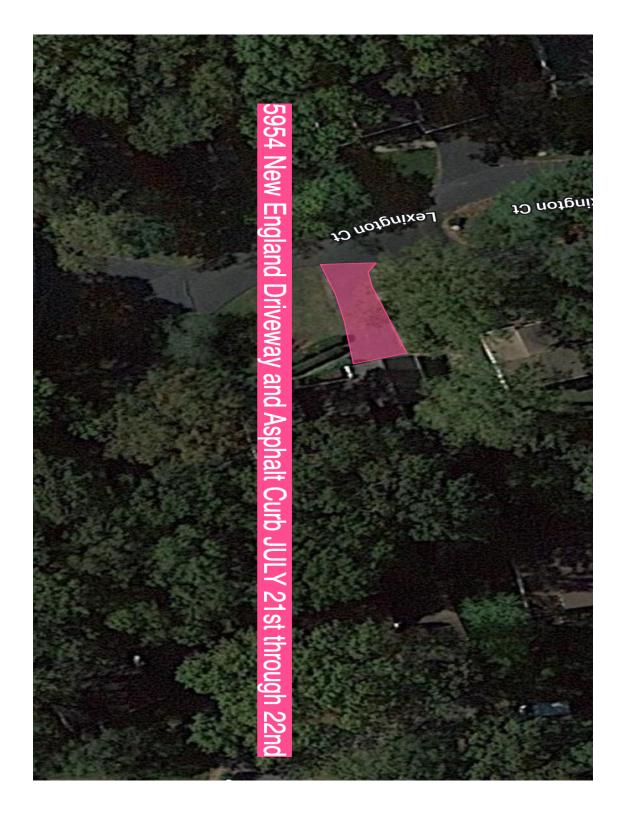

# **TO: RESIDENT OF 5954 NEW ENGLAND DR**

Please be advised that BROTHERS PAVING & CONCRETE LLC has been contracted to provide ASPHALT Mill and Pave operations

Weather permitting; the schedule for ASPHALT MILL AND PAVE/ STRIPING AT SPECIFIC LOCATIONS IS:

- PINK ON MAP- FRIDAY JULY 21st, 2023, 7:00AM to SATURDAY JULY 22nd 5:00PM-
- 22<sup>ND</sup> FOR NO PARKING ONLY TO ALLOW ASPHALT TO SET. NO WORK WILL BE PERFORMED

## [SEE MAP ON REVERSE SIDE]