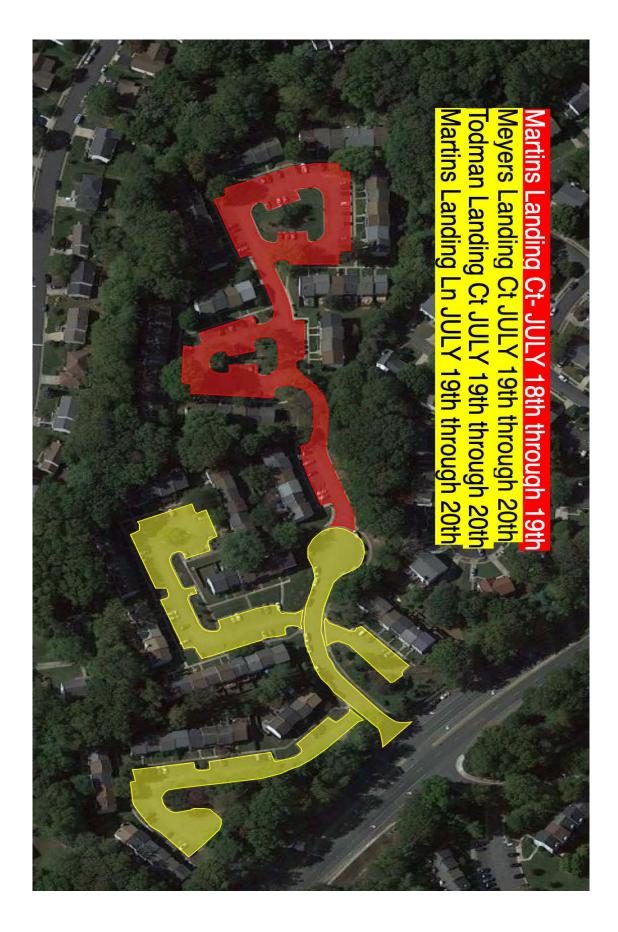

## **TO: MARTINS LANDING**

Please be advised that BROTHERS PAVING & CONCRETE LLC has been contracted to provide ASPHALT Mill and Pave operations

Weather permitting; the schedule for ASPHALT MILL AND PAVE/ STRIPING AT SPECIFIC LOCATIONS IS:

- <u>RED ON MAP- Tuesday JULY 18<sup>th</sup>, 7:00AM 2023 to Wednesday</u>
  - JULY 19<sup>th</sup>, 2023 5:00PM
- YELLOW ON MAP- Thursday JULY 20<sup>th</sup> 2023 7:00AM to Friday JULY 21<sup>st</sup> 2023 5:00PM

[SEE MAP ON REVERSE SIDE]